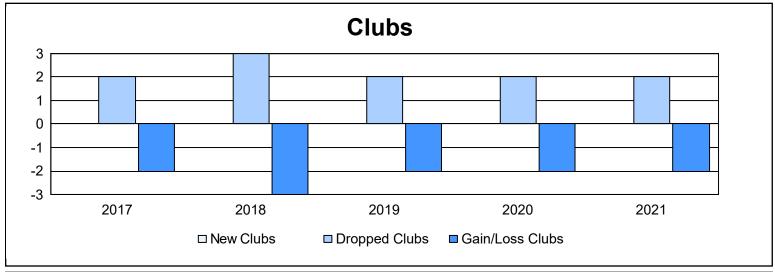

District 1 BK As of June 2021 Cumulative

| Year      | New<br>Clubs | Dropped<br>Clubs | Gain/<br>Loss<br>Clubs | New<br>Members | Charter<br>Members | Reinstate<br>Members | Transfer<br>Members | Total<br>Member<br>Added | Total<br>Members<br>Dropped | Gain/<br>Loss<br>Members |
|-----------|--------------|------------------|------------------------|----------------|--------------------|----------------------|---------------------|--------------------------|-----------------------------|--------------------------|
| 2016-2017 | 0            | 2                | -2                     | 127            | 1                  | 25                   | 8                   | 161                      | 289                         | -128                     |
| 2017-2018 | 0            | 3                | -3                     | 158            | 0                  | 14                   | 4                   | 176                      | 234                         | -58                      |
| 2018-2019 | 0            | 2                | -2                     | 173            | 0                  | 27                   | 5                   | 205                      | 199                         | 6                        |
| 2019-2020 | 0            | 2                | -2                     | 119            | 1                  | 5                    | 6                   | 131                      | 228                         | -97                      |
| 2020-2021 | 0            | 2                | -2                     | 85             | 0                  | 8                    | 5                   | 98                       | 181                         | -83                      |
| Average   | 0            | 2                | -2                     | 132            | 0                  | 16                   | 6                   | 154                      | 226                         | -72                      |